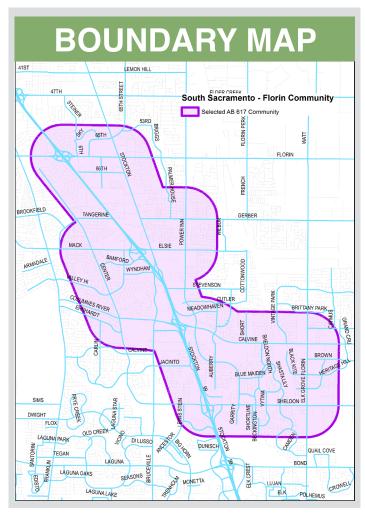

## Local Air District needs South Sacramento – Florin community residents to volunteer for Air Quality Steering Committee

The Sacramento Metropolitan Air Quality Management District (Sac Metro Air District) is seeking residents to serve on a new Air Quality Steering Committee to help improve air quality in the South Sacramento – Florin community. Please fill out the application on the back.

Your time and neighborhood knowledge will help the Sac Metro Air District develop a plan to improve air quality in your community.

- Help create a community air monitoring plan
- Give community member feedback to the District
- Attend community meetings and workshops
- Give input on air pollution reduction strategies
- Learn how new technology tracks air pollution