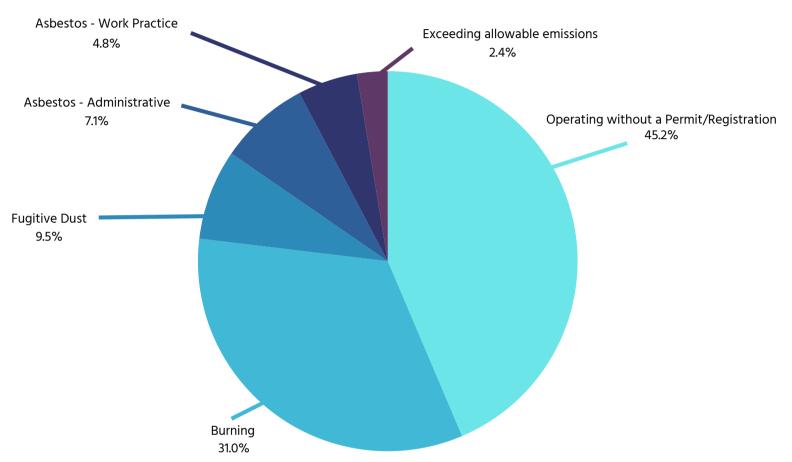

### Summary of NOVs, COs, & WLs within AB 617 Community for Unpermitted Equipment

| Violation Type (Summary of NOVs, COs, & WLs within AB 617 Community for Unpermitted Equipment) | Count | Percent |
|------------------------------------------------------------------------------------------------|-------|---------|
| Operating without a Permit/Registration                                                        | 19    | 45.2%   |
| Burning                                                                                        | 13    | 31.0%   |
| Fugitive Dust                                                                                  | 4     | 9.5%    |
| Asbestos - Administrative                                                                      | 3     | 7.1%    |
| Asbestos - Work Practice                                                                       | 2     | 4.8%    |
| Exceeding allowable emissions                                                                  | 1     | 2.4%    |
| Total:                                                                                         | 42    |         |