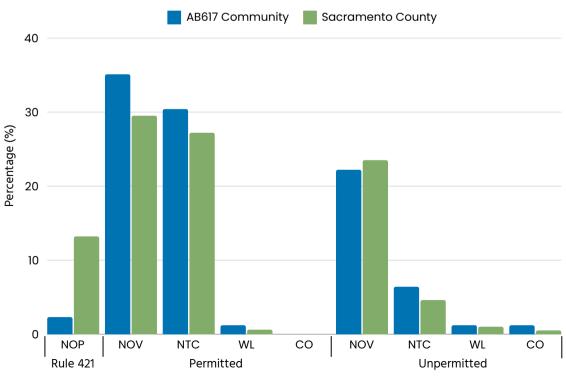

### Violations in AB617 Community and Sacramento County

January 2021 - December 2024

| Туре                     | AB 617 Community (Count) | AB 617 Community (%) | Sacramento County (Count) | Sacramento County (%) |  |
|--------------------------|--------------------------|----------------------|---------------------------|-----------------------|--|
| Rule 421 (NOP)           | 4                        | 2.3%                 | 110                       | 13.2%                 |  |
| Permitted NOV            | 60                       | 35.1%                | 245                       | 29.5%                 |  |
| Permitted NTC            | 52                       | 30.4%                | 226                       | 27.2%                 |  |
| Permitted Other (WL)     | 2                        | 1.2% 5               |                           | 0.6%                  |  |
| Permitted Other (CO)     | 0                        | 0.0%                 | 0                         | 0.0%                  |  |
| Permitted Total          | 114                      | 66.7%                | 476                       | 57.3%                 |  |
| Unpermitted NOV          | 38                       | 22.2%                | 195                       | 23.5%                 |  |
| Unpermitted NTC          | 11                       | 6.4%                 | 38                        | 4.6%                  |  |
| Unpermitted Other (WL)   | 2                        | 1.2%                 | 8                         | 1%                    |  |
| Unpermitted Other (CO)   | 2                        | 1.2%                 | 4                         | 0.5%                  |  |
| Unpermitted Total        | 53                       | 31.0%                | 245                       | 29.5%                 |  |
| Total Compliance Actions | 171                      |                      | 831                       |                       |  |

### Violations in AB617 Community and Sacramento County

January 2021 - December 2024