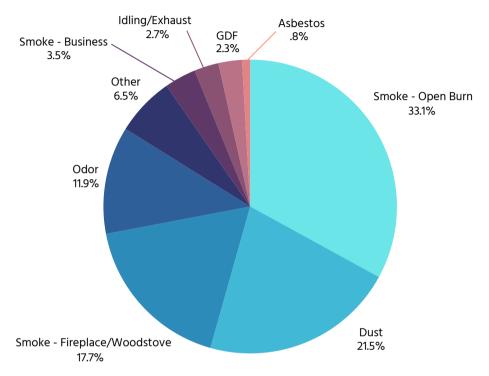

# **Complaints in AB617 Community and Sacramento County**

January 2021 - December 2024

### **Total Community Complaints**

| AB617 Community                    |       |         |  |
|------------------------------------|-------|---------|--|
| Complaint Type                     | Count | Percent |  |
| Smoke - Open Burn                  | 86    | 33.1%   |  |
| Dust                               | 56    | 21.5%   |  |
| Smoke - Fireplace/Woodstove        | 46    | 17.7%   |  |
| Odor                               | 31    | 11.9%   |  |
| Other                              | 17    | 6.5%    |  |
| Smoke - Business                   | 9     | 3.5%    |  |
| Idling/Exhaust                     | 7     | 2.7%    |  |
| Gasoline Dispensing Facility (GDF) | 6     | 2.3%    |  |
| Asbestos                           | 2     | 0.8%    |  |
| Smoke - Ag Burn                    | 0     | 0.0%    |  |
|                                    | 260   | 100%    |  |