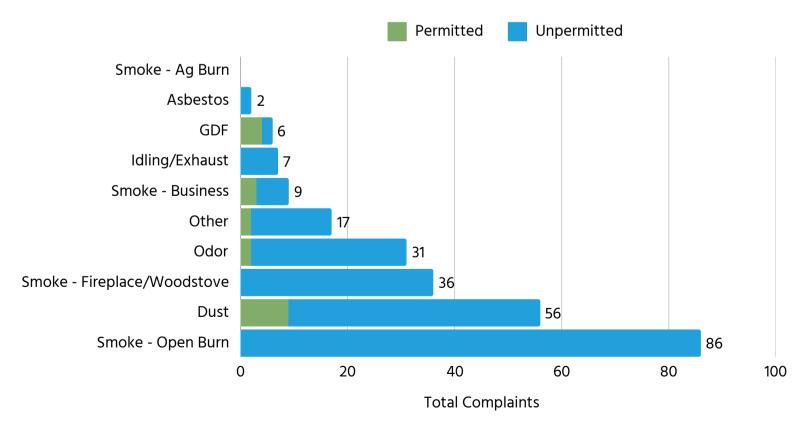

# **Complaints in AB617 Community and Sacramento County**

January 2021 - December 2024

#### AB 617 Community Complaints - Permitted vs. Unpermitted

|                                    | Permitted Source |         | Unpermitted Source |         | Total |         |
|------------------------------------|------------------|---------|--------------------|---------|-------|---------|
| Туре                               | Count            | Percent | Count              | Percent | Count | Percent |
| Asbestos                           | 0                | 0.0%    | 2                  | 0.8%    | 2     | 0.8%    |
| Dust                               | 9                | 45.0%   | 47                 | 19.6%   | 56    | 21.5%   |
| Gasoline Dispensing Facility (GDF) | 4                | 20.0%   | 2                  | 0.8%    | 6     | 2.3%    |
| Idling/Exhaust                     | 0                | 0.0%    | 7                  | 2.9%    | 7     | 2.7%    |
| Odor                               | 2                | 10.0%   | 29                 | 12.1%   | 31    | 11.9%   |
| Other                              | 2                | 10.0%   | 15                 | 6.3%    | 17    | 6.5%    |
| Smoke - Ag Burn                    | 0                | 0.0%    | 0                  | 0.0%    | 0     | 0.0%    |
| Smoke - Business                   | 3                | 15.0%   | 6                  | 2.5%    | 9     | 3.5%    |
| Smoke - Fireplace/Woodstove        | 0                | 0.0%    | 46                 | 19.2%   | 46    | 17.7%   |
| Smoke - Open Burn                  | 0                | 0.0%    | 86                 | 35.8%   | 86    | 33.1%   |
| Total:                             | 20               |         | 240                |         | 260   |         |