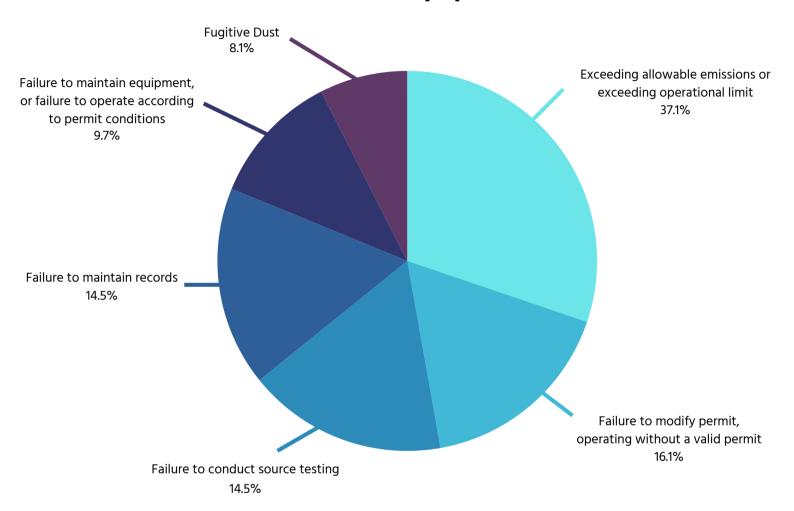

## Summary of NOVs and WL within AB 617 Community for **Permitted Equipment**

| Violation Type (Summary of NOVs and WL within AB 617 Community for Permitted Equipment) | Count | Percent |
|-----------------------------------------------------------------------------------------|-------|---------|
| Exceeding allowable emissions or exceeding operational limit                            | 23    | 37.1%   |
| Failure to modify permit, operating without a valid permit                              | 10    | 16.1%   |
| Failure to conduct source testing                                                       | 9     | 14.5%   |
| Failure to maintain records                                                             | 9     | 14.5%   |
| Failure to maintain equipment, or failure to operate according to permit conditions     | 6     | 9.7%    |
| Fugitive Dust                                                                           | 5     | 8.1%    |
| Total:                                                                                  | 62    |         |