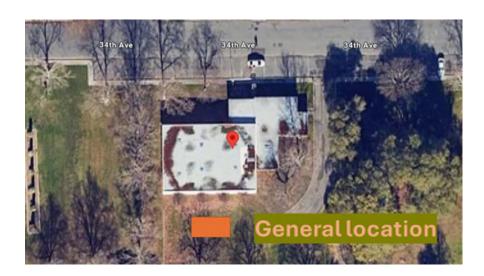

Below are two photos for your references:

1) Location represented by a red arrow

1) Location zoomed in to the site with an orange rectangle representing the general area where the Portable Air Monitoring Laboratory would be placed.