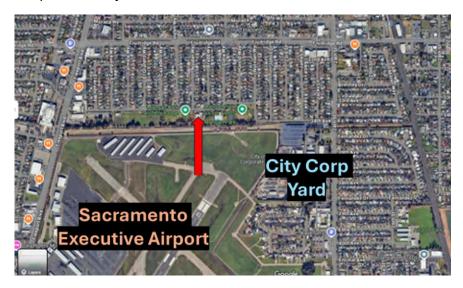

## For Item 4.a: Vote on Portable Air Monitoring Lab Location

**Action:** Vote to recommend placing the Portable Air Monitoring Laboratory on 34<sup>th</sup> Avenue, North of Sacramento Executive Airport

## **Site Information:**

- Most viable location based on all sites visited
- Nearby one of the committee's suggested locations, City Corporation Yard
- Just North of the Sacramento Executive Airport
- Viable power option: From the existing electrical panel, may not require trenching
- Electrical installation expected to be less than \$11,000
- Secured location, accommodate the large footprint

Below are two photos for your references:

1) Location represented by a red arrow

1) Location zoomed in to the site with an orange rectangle representing the general area where the Portable Air Monitoring Laboratory would be placed.